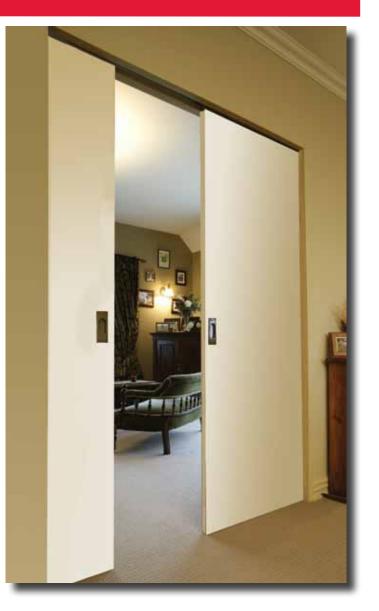

## STAR SUPER SLIDER

## Starsmeare Doors with a difference – Contact us on 03 688 0031

Star Super Slider Doors feature innovative design and are manufactured using quality materials.

Lightweight

## **Features Include:**

★ Specially designed for sliding doors

Available up to 3 metres wide

Single sheet 6mm MDF skins for a superior paint finish and enhanced stability

37mm finished thickness

Polycore construction