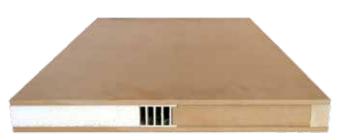

## **Features Include:**

★ Specially designed for sliding doors

Available up to 3 metres wide

Single sheet 6mm MDF skins for a superior paint finish and enhanced stability

37mm finished thickness

Polycore construction

## Incorporate the STAR Aluminium stiffener.

This profile designed by us is extruded using our own Die. An Engineer's report shows a 33% decrease in weight and a 288% increase in moment of inertia over our previously used steel stiffener.